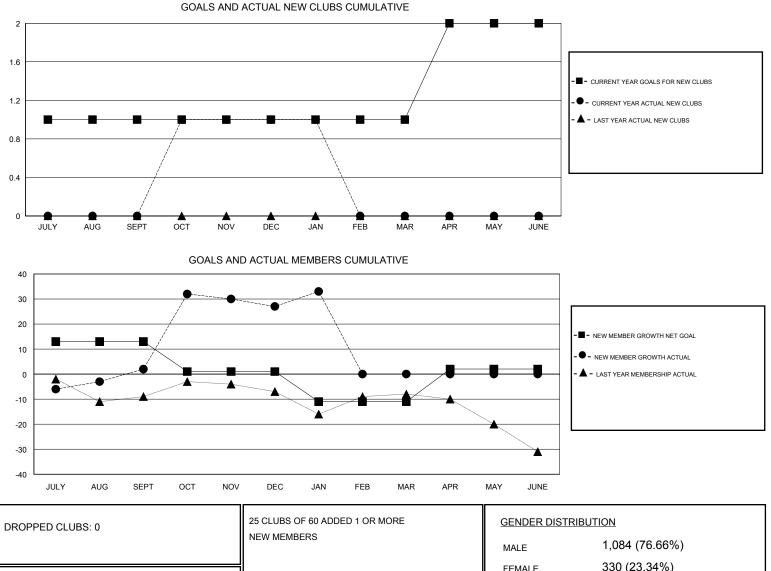

## HAL GRIEFIN CNAT.

| GMT: HAL GI           | RIFFIN        | L         | OCATION MISSOURI |                       |                                                                |                                                              | GMT CA                                             |
|-----------------------|---------------|-----------|------------------|-----------------------|----------------------------------------------------------------|--------------------------------------------------------------|----------------------------------------------------|
| Clubs                 |               |           |                  | Members               |                                                                |                                                              |                                                    |
| RESULTS FOR 2016-2017 |               |           |                  | RESULTS FOR 2016-2017 |                                                                |                                                              |                                                    |
| QUARTER               | NEW CLUB GOAL | NEW CLUBS | DROPPED CLUBS    | QUARTER               | NEW MEMBER GROWTH<br>NET GOAL (not reinstated<br>or transfers) | NEW MEMBER<br>GROWTH ACTUAL (not<br>reinstated or transfers) | DROPPED<br>MEMBERS ACTUAL<br>(including transfers) |
| JULY/AUG/SEPT         | 1             | 0         | 0                | JULY/AUG/SEPT         | 13                                                             | 31                                                           | 29                                                 |
| OCT/NOV/DEC           | 0             | 1         | 0                | OCT/NOV/DEC           | -12                                                            | 43                                                           | 18                                                 |
| JAN/FEB/MAR           | 0             | 0         | 0                | JAN/FEB/MAR           | -12                                                            | 23                                                           | 17                                                 |
| APR/MAY/JUNE          | 1             | 0         | 0                | APR/MAY/JUNE          | 13                                                             | 0                                                            | 0                                                  |